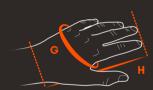

Circumference: Measure around your biggest hand just below the knuckles with your fingers together.

Length: Measure from the wrist on the palm side to the tip of your longest finger