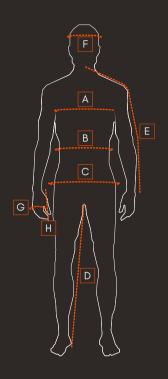

## **APPAREL** SIZE GUIDE

SLIM FIT
We recommend sizing up for a loose fit.

We recommend sizing down for a slim fit.

Measure around the chest horizontally at the widest point.

Measure around the narrowest part of your waist.

Measure around the widest point.

SLEEVE LENGTH
Measure from middle back to wrist (upper side of the sleeve)

INNER LEG

Measure from the top of your leg to the end of your leg (inside of the leg)